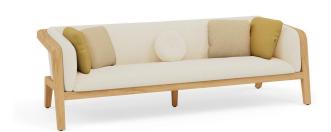

# designed by Matthew Townsend

FEATURES knock-down (backrest); adjustable feet

OPTIONS protective cover