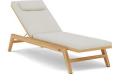

# designed by Matthew Townsend

FEATURES knock-down (backrest); adjustable feet

OPTIONS protective cover