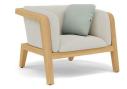

# designed by Matthew Townsend

FEATURES knock-down (backrest); adjustable feet

OPTIONS protective cover