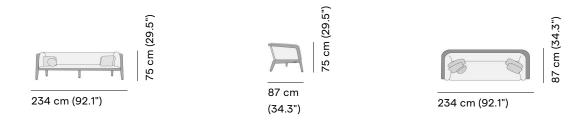

# designed by Matthew Townsend





FEATURES knock-down (backrest); adjustable feet

OPTIONS protective cover

#### Available in

#### FRAME - FINISHING



HFTB CF165 teak brushed toscana FR



HFTB C145 teak brushed salty white FR



HFTS T007 teak scuro textiles black







# **Suggested colour combinations**



TE TOSCANA 1









### **Technical drawing**



#### Maintenance

To maintain and protect your Manutti pieces, we've developed a series of products that will guarantee their extended lifespan and your carefree enjoyment for many years to come.

- Manutti Care line kit
- Cushion Boxes
- Protective Covers







#### **More in this collection**









VIEW COLLECTION

## **Matching collections**