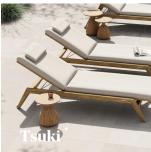

# designed by Matthew Townsend

FEATURES knock-down (backrest); adjustable feet

OPTIONS protective cover